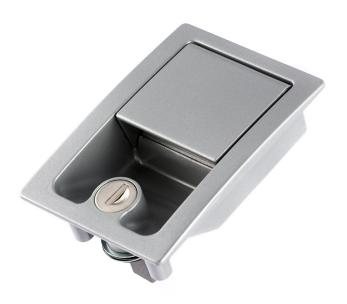

# 030-7300 Compact Recessed Paddle Handle

Compact recessed zinc die cast paddle handle suitable for entrance/compartment doors. Robust design that provides long term durability.

## 030-7300 Compact Recessed Paddle Handle