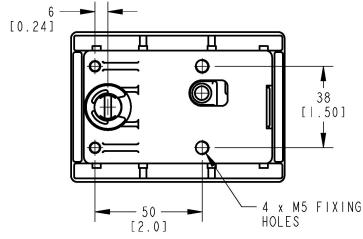

### **INSTALLATION:**

- Easy to install, (4) 5mm fixing screws (not included). Recommended mounting fastener torque not to exceed 6 N-m (50 lbs-in.)
- Various base plates available

Individual part dimensions are for reference only. Refer to individual part drawings for complete dimensions, specifications, and installation procedures. Engineering assistance and application drawings are available.