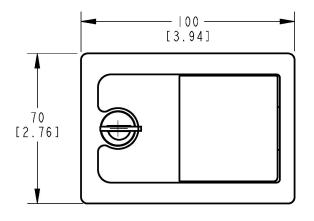

### **INSTALLATION:**

- Easy to install, (4) 5mm fixing screws (not included). Recommended mounting fastener torque not to exceed 6 N-m (50 lbs-in.)
- Various base plates available

Individual part dimensions are for reference only. Refer to individual part drawings for complete dimensions, specifications, and installation procedures. Engineering assistance and application drawings are available.