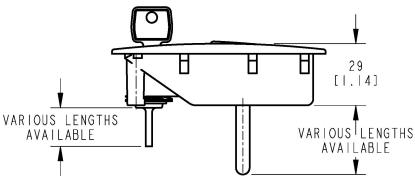

### **INSTALLATION:**

- Easy to install, (4) 5mm fixing screws (not included). Recommended mounting fastener torque not to exceed 6 N-m (50 lbs-in.)
- Various base plates available

Individual part dimensions are for reference only. Refer to individual part drawings for complete dimensions, specifications, and installation procedures. Engineering assistance and application drawings are available.